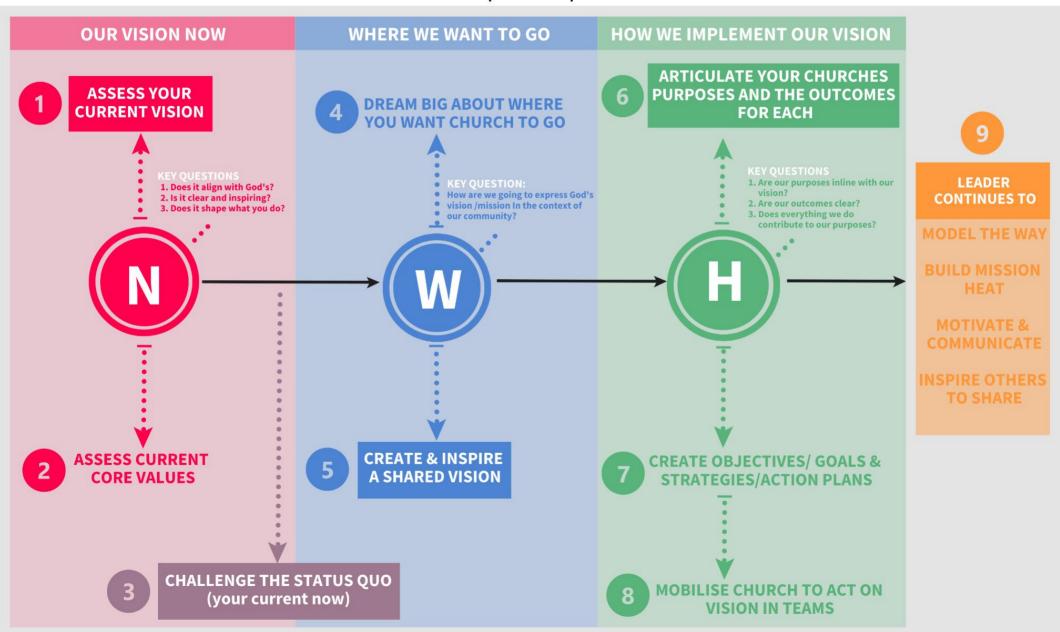

## THE PLANNING PROCESS

NOW | WHERE | HOW

REFLECTING ON YOUR CURRENT SITUATION (Step 1) & WHERE YOU WANT CHURCH TO GO (Step 2)
ARE IMPORTANT STEPS BEFORE WORKING OUT IMPLEMENTATION (Step 3).

STEP 1: NOW

#### Where Are We Now?

UNDERSTAND

IDENTIFY STRENGTHS & WEAKNESSES OF DISCIPLE-MAKING
PLANS

ANALYSE RESOURCE
ALLOCATION

### Where Are We Going?

Clarifying your mission & vision and the outcomes you want to achieve in light of the sovereignty of God.

DREAM BIG ABOUT CHURCH FUTURE UNDERSTAND WHAT YOUR BIG PICTURE CHURCH PURPOSES ARE

SET SPECIFIC
OUTCOMES

MAKE BIG PURPOSE SMART GOALS

EVERYTHING YOU IMPLEMENT (i.e. MINISTRY ACTIVITIES) SHOULD BE INFORMED BY CURRENT SITUATION (Step 1) AND CONTRIBUTES TO WHERE CHURCH IS HEADING (Step 2).

STEP 3: HOW

### **How Are We Going To Get There?**

Everything church does, addresses big picture purposes and goals set to achieve them.

SET SMART GOALS THAT CONTRIBUTE TO 'WHERE' GOALS

CONSIDER THE WHOLE ECOSYSTEM PAY ATTENTION TO YOUR PATHWAY BE REALISTIC & AIM FOR SIMPLICITY

### **Leadership Principles**

Taking responsibility for leading your teams and church in making disciples.

BUILD

MOBILISE CHURCH FOR SERVICE

GIVE LEADERSHIP RESPONSIBILITY DRIVE

COMMUNICATE VISION & GOALS