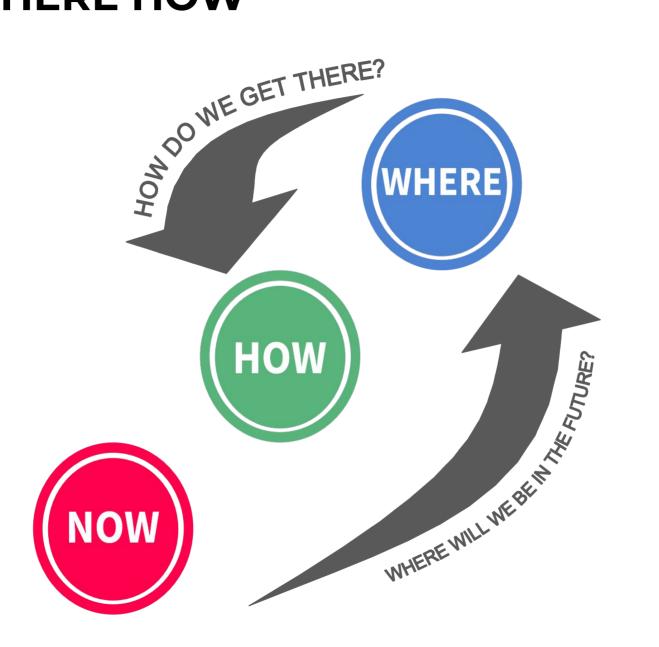

## THE PLANNING PROCESS

NOW | WHERE | HOW

REFLECTING ON YOUR CURRENT SITUATION (Step 1) & WHERE YOU WANT CHURCH TO GO (Step 2)
ARE IMPORTANT STEPS BEFORE WORKING OUT IMPLEMENTATION (Step 3).

STEP 1: NOW

SET SPECIFIC
OUTCOMES

MAKE BIG PURPOSE SMART GOALS

EVERYTHING YOU IMPLEMENT (i.e. MINISTRY ACTIVITIES) SHOULD BE INFORMED BY CURRENT SITUATION (Step 1) AND CONTRIBUTES TO WHERE CHURCH IS HEADING (Step 2).